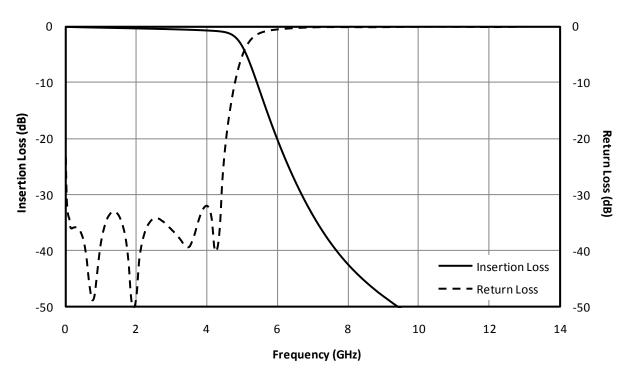

| Parameter                    | Frequency (GHz) | Min | Тур. | Max |
|------------------------------|-----------------|-----|------|-----|
| 3 dB Cutoff Frequency        | 4.9             |     |      |     |
| Passband Insertion Loss (dB) | DC-4.5          |     | 0.6  |     |
| Passband Return Loss (dB)    | DC-4.5          | 15  | 30   |     |
| Stopband Suppression (dB)    | 9.3-14          | 40  | 50   |     |
|                              | 6.7             | 25  | 30   |     |
| Impedance ( $\Omega$ )       |                 |     | 50   |     |
| RF Power (W)                 |                 |     |      | 1   |
| Weight (g)                   |                 |     | 32   |     |

## FLP-0490

Page 2

**Typical Performance** 

| Model Number | Description                                                    |
|--------------|----------------------------------------------------------------|
| FLP-0490     | 4.9 GHz Lowpass Filter with SMA Female connectors <sup>1</sup> |