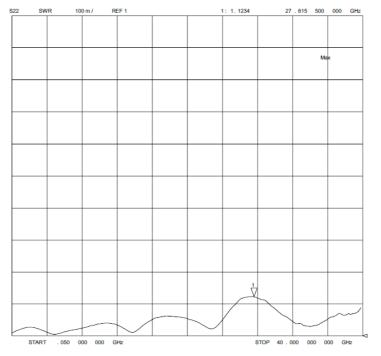

| PN         | Frequency<br>(GHz) | Impedance $(\Omega)$ | VSWR<br>(max) | Insulate<br>material | Material              | Center PIN              |
|------------|--------------------|----------------------|---------------|----------------------|-----------------------|-------------------------|
| RFCAERKFWM | DC-40              | 50                   | 1.15          | PEI                  | Stainless Steel SU303 | Brass with Gold plating |