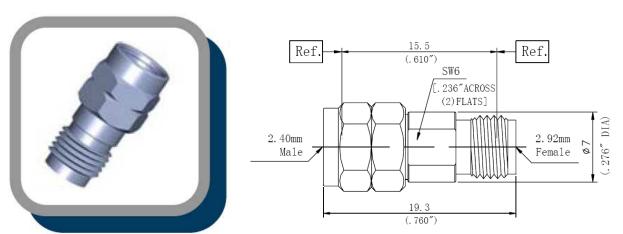

## **Coaxial Adapter 2.92mm Female to 2.4mm Male**

| 2.0 | Environment specifications |                                |  |
|-----|----------------------------|--------------------------------|--|
| 2.1 | Opt. Temp.                 | -55°C~+165°C                   |  |
| 2.2 | Storage Temp.              | -60°C~+185°C                   |  |
| 2.3 | Altitude                   | 45000 ft                       |  |
| 2.4 | Vibration                  | 10g rms (15 degree 2KHz)       |  |
| 2.5 | Humidity                   | 100% RH at 35c, 95%RH at 40 °c |  |
| 2.6 | Shock                      | 20G for 11msc                  |  |

| 1.0 | Mechanical Specifications |              |  |
|-----|---------------------------|--------------|--|
| 1.1 | 2.92mm                    | MIL-STD-348A |  |
| 1.2 | 2.4mm                     | STD-287-2007 |  |
| 1.3 | MIL                       | MIL-G-45204  |  |

| PN         | Frequency<br>(GHz) | Impedance $(\Omega)$ | VSWR<br>(max) | Insulate<br>material | Material              | Center PIN              |
|------------|--------------------|----------------------|---------------|----------------------|-----------------------|-------------------------|
| RFCAERKFWM | DC-40              | 50                   | 1.15          | PEI                  | Stainless Steel SU303 | Brass with Gold plating |