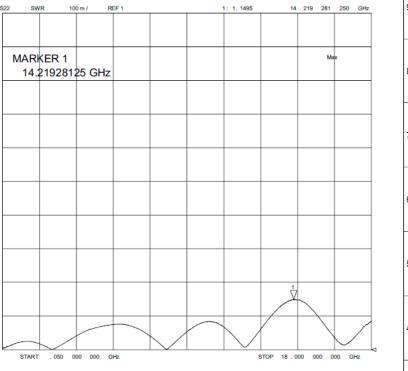

| PN         | Frequency<br>(GHz) | Impedance<br>(Ω) | VSWR<br>(max) | Insulate<br>material | Material              | Center PIN              |
|------------|--------------------|------------------|---------------|----------------------|-----------------------|-------------------------|
| RFCAERNFWF | DC-18              | 50               | 1.15          | PEI                  | Stainless Steel SU303 | Brass with Gold plating |
| <br>       |                    |                  |               |                      |                       |                         |
| A B        | С                  | ) E              | F             | G                    | H J K                 | L M                     |