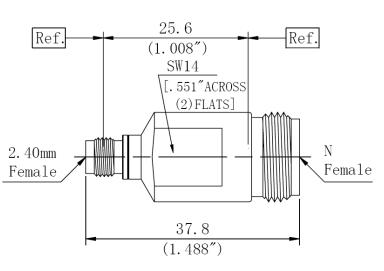

## **Coaxial Adapter N Female to 2.4mm Female**

2

0

| 2.0 | Environment specifications |                                |  |
|-----|----------------------------|--------------------------------|--|
| 2.1 | Opt. Temp.                 | -55°C~+165°C                   |  |
| 2.2 | Storage Temp.              | -60°C~+185°C                   |  |
| 2.3 | Altitude                   | 45000 ft                       |  |
| 2.4 | Vibration                  | 10g rms (15 degree 2KHz)       |  |
| 2.5 | Humidity                   | 100% RH at 35c, 95%RH at 40 °c |  |
| 2.6 | Shock                      | 20G for 11msc                  |  |

| 1.0 | Mechanical Specifications |              |  |
|-----|---------------------------|--------------|--|
| 1.1 | Ν                         | MIL-STD-348A |  |
| 1.2 | 2.4mm                     | STD 287-2007 |  |
| 1.3 | MIL                       | MIL-G-45204  |  |