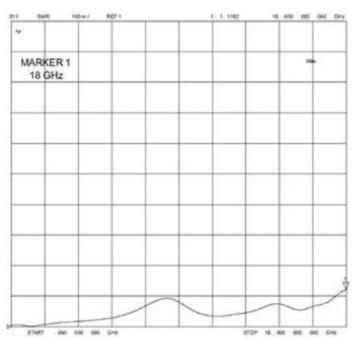

| PN         | Frequency<br>(GHz) | Impedance $(\Omega)$ | VSWR<br>(max) | Insulate<br>material | Material              | Center PIN              |
|------------|--------------------|----------------------|---------------|----------------------|-----------------------|-------------------------|
| RFCAERXMSM | DC-18              | 50                   | 1.15          | PEI&PTFE             | Stainless Steel SU303 | Brass with Gold plating |