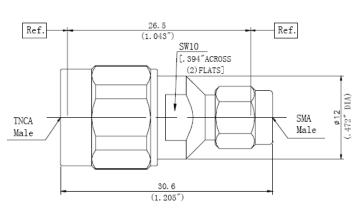

| 1.0 | Mechanical Specifications |              |  |
|-----|---------------------------|--------------|--|
| 1.1 | TNCA                      | MIL-STD-348A |  |
| 1.2 | SMA                       | MIL-STD-348A |  |
| 1.3 | MIL                       | MIL-G-45204  |  |

| PN         | Frequency<br>(GHz) | Impedance $(\Omega)$ | VSWR<br>(max) | Insulate<br>material | Material              | Center PIN              |
|------------|--------------------|----------------------|---------------|----------------------|-----------------------|-------------------------|
| RFCAERXMSM | DC-18              | 50                   | 1.15          | PEI&PTFE             | Stainless Steel SU303 | Brass with Gold plating |